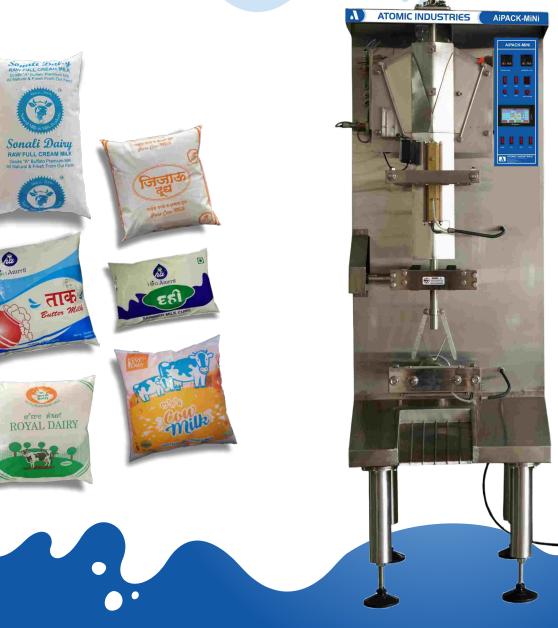

# **AiPACK-MiNi**

Compact Single Head Mechanical Machine For Mini Dairies and Dairy Farms of Premium organic Milk Capacity 1500 Pouches / Hour

- Constant Heat Sealing
  Technology
- Low Operational Cost
- Increased Reliability
- High Production Efficiency
- Low Energy Consumption

# Applications

- Milł
- Curd
- Flavored Milk
- Buttermilk
- Homogenised Lassi
- Juice Drinks

# AiPACK-MiNi Compact Single Head Mechanical Machine For Mini Dairies and Dairy Farms

### **Salient Features**

- Complete Stainless Steel construction to offer hygiene and food safety
- CE marked PLC Controller
- Production recipes settable through HMI
- Production data on HMI for analysis and MIS
- Advanced Constant heat sealing technology
- Built in UV sterilization for Film
- Compatible to in-place cleaning system (CIP)