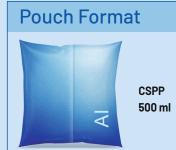

# Optional Accessories

- Photomark Scanner
- Date Batch Coder
- Extended Legs

| Technical Specifications |                                                                                        |                      |                                           |
|--------------------------|----------------------------------------------------------------------------------------|----------------------|-------------------------------------------|
| Machine Dimensions       | 850mm (L) x 650mm (W) x1700mm (H)                                                      | Speed                | 1500 pouches/hr for all quantity range    |
| Pack Quantity Range      | 200 ml to 1000 ml                                                                      |                      |                                           |
| Accuracy                 | ±0.2% ~±0.5%                                                                           |                      |                                           |
| Packaging Material       | Recyclable Co- extruded Heat Sealable LDPE/LLDPE of thickness as per regulatory norms. | Power                | Stabilized AC Single phase 230V ±1%, 50Hz |
| Film Roll Data           | 325 +2/-0 mm, Roll Dia.:250 mm Roll Weight.: 15-17 kg                                  | Power<br>Consumption | 1.5 KWH / Unit Approx.                    |
| Package Style            | Center sealed pillow pouch                                                             |                      |                                           |