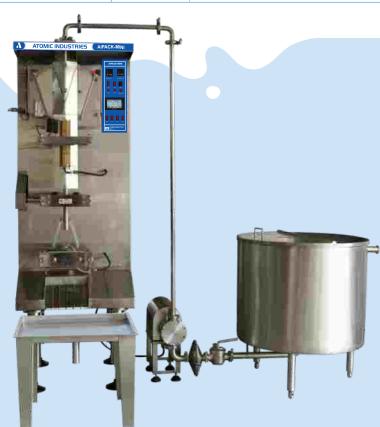

# **AiPACK-MiNi**

Compact Single Head Mechanical Machine For Mini Dairies and Dairy Farms of Premium organic Milk Capacity 1500 Pouches / Hour

- Constant Heat Sealing
  Technology
- Low Operational Cost
- Increased Reliability
- High Production Efficiency
- Low Energy Consumption

# AiPACK-MiNi Compact Single Head Mechanical Machine For Mini Dairies and Dairy Farms

### **Salient Features**

- Complete Stainless Steel construction to offer hygiene and food safety
- CE marked PLC Controller
- Production recipes settable through HMI
- Production data on HMI for analysis and MIS
- Advanced Constant heat sealing technology
- Built in UV sterilization for Film
- Compatible to in-place cleaning system (CIP)