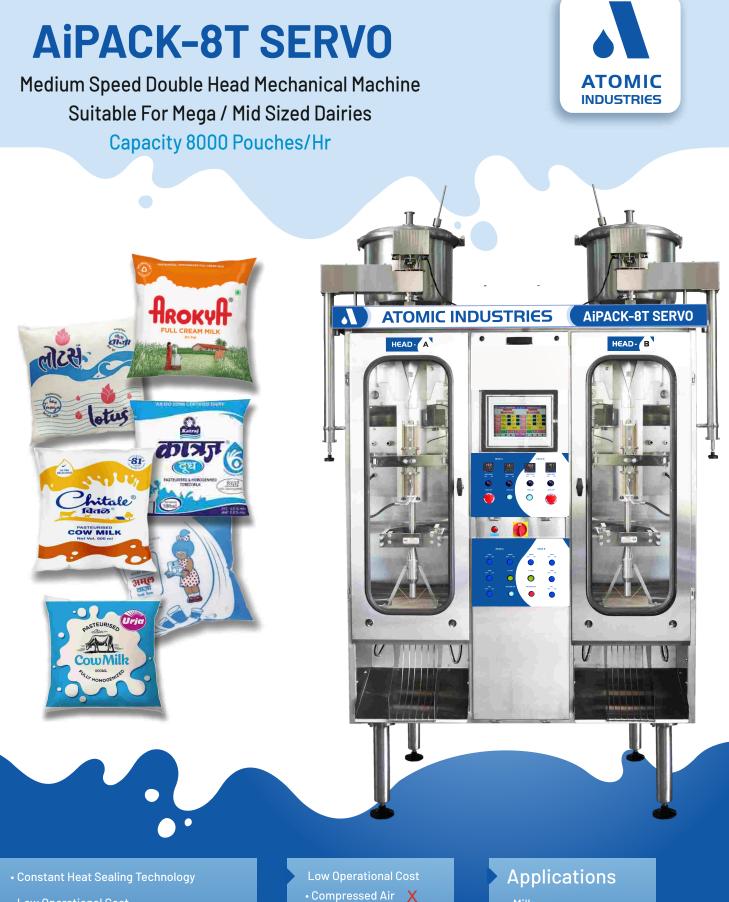

# AiPACK-8T SERVO

#### Medium Speed Double Head Mechanical Machine

### **Salient Features**

- All Stainless Steel construction offers hygiene and food safety
- CE marked Automation Platform
- Servo Controlled Bag Length Control and Sealing Mechanisms
- Production recipes settable through HMI
- Production data on HMI for analysis and MIS
- Advanced Constant heat sealing technology
- Built in UV sterilization for Film
- Compatible to In-place cleaning (CIP) systems