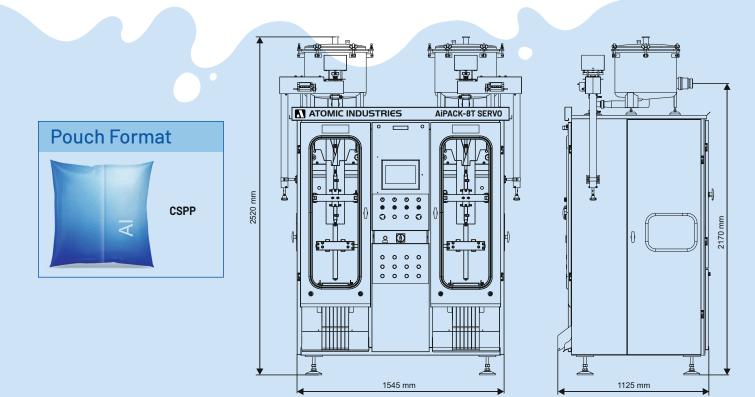

**Technical Specifications** 

• Different fixed pouch width options available ie.75mm, 100mm, 125mm and 150mm

## **Optional Accessories**

- Photomark Scanner
- Date Batch Coder
- Extended Legs
- Tray stand & Platform

| Machine Dimensions  | 1545mm(L) x 1125mm(W) x 2520mm(H)                                           | Speed                | Up to 8000 pouches/hr for 200 to 500 ml<br>Up to 5000 pouches/hr for 1000ml |
|---------------------|-----------------------------------------------------------------------------|----------------------|-----------------------------------------------------------------------------|
| Pack Quantity Range | 150 ml to 1000 ml                                                           |                      |                                                                             |
| Accuracy            | ±0.2% ~±0.5%                                                                |                      |                                                                             |
| Packaging Material  | Co- extruded Heat Sealable LDPE/LLDPE of thickness as per regulatory norms. | Film Width           | 325 +2/-0 mm, Roll Weight.: 25 kg, Roll Dia. 350mm                          |
| Package Style       | Center sealed pillow pouch                                                  | Power<br>Consumption | 1.5 KWH / Unit Approx.                                                      |
| Power               | Stabilized AC 3phase 400V ±1%                                               |                      |                                                                             |