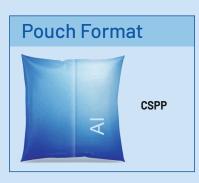

### **Optional Accessories**

- Photomark Scanner
- Date Batch Coder
- Extended Legs
- Tray stand & Platform

| Machine Dimensions  | 870mm (L) x 1125mm (W) x 2700mm (H)                                        | Speed                | Up to 4000 pouches/hr for 200 to 500 ml Pouches<br>Up to 2500 pouches/hr for 1000ml Pouches |
|---------------------|----------------------------------------------------------------------------|----------------------|---------------------------------------------------------------------------------------------|
| Pack Quantity Range | 150 ml to 1000 ml                                                          |                      |                                                                                             |
| Accuracy            | ±0.2%~±0.5%                                                                |                      |                                                                                             |
| Packaging Material  | Co-extruded Heat Sealable LDPE/LLDPE of thickness as per regulatory norms. | Film Roll Data       | LFW 325 +2/-0 mm, Roll Dia.: 300mm,<br>Roll Wt.: 25 kg                                      |
| Package Style       | Center sealed pillow pouch                                                 | Power<br>Consumption | 2 KWH / Unit Approx.                                                                        |
| Power               | Stabilized AC 3phase 400V $\pm 1\%$ , 50 Hz                                |                      |                                                                                             |