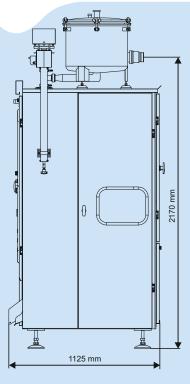

### **Optional Accessories**

- Photomark Scanner
- TTO Printer
- Extended Legs
- Tray stand & Platform

| Technical Specifications |                                                                             |                      |                                                                              |
|--------------------------|-----------------------------------------------------------------------------|----------------------|------------------------------------------------------------------------------|
| Machine Dimensions       | 1545mm (L), 1125mm (W), 2520mm (H)                                          | Speed                | Up to 15000 pouches/hr for 200 to 500 ml<br>Up to 6600 pouches/hr for 1000ml |
| Pack Quantity Range      | 150 ml to 1000 ml                                                           |                      |                                                                              |
| Accuracy                 | ± 0.5 %                                                                     |                      |                                                                              |
| Packaging Material       | Co- extruded Heat Sealable LDPE/LLDPE of thickness as per regulatory norms. | Film Width           | 325 +2/-0 mm, Roll Wt.: 50kg, Roll Dia. 350mm                                |
| Package Style            | Center sealed pillow pouch                                                  | Power<br>Consumption | 1.5 KWH (Unit) Approx.                                                       |
| Power                    | Stabilized AC 3phase 400V ±1%                                               |                      |                                                                              |