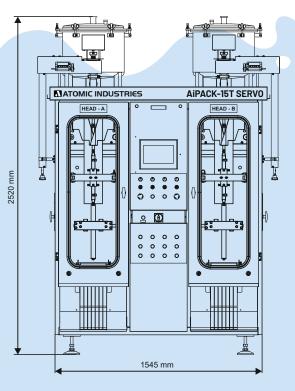

### **Optional Accessories**

- Photomark Scanner
- TTO Printer
- Extended Legs
- Tray stand & Platform

| Technical Specifications |                                                                             |                      |                                                                              |
|--------------------------|-----------------------------------------------------------------------------|----------------------|------------------------------------------------------------------------------|
| Machine Dimensions       | 1545mm (L), 1125mm (W), 2520mm (H)                                          | Speed                | Up to 15000 pouches/hr for 200 to 500 ml<br>Up to 6600 pouches/hr for 1000ml |
| Pack Quantity Range      | 150 ml to 1000 ml                                                           |                      |                                                                              |
| Accuracy                 | ± 0.5 %                                                                     |                      |                                                                              |
| Packaging Material       | Co- extruded Heat Sealable LDPE/LLDPE of thickness as per regulatory norms. | Film Width           | 325 +2/-0 mm, Roll Wt.: 50kg, Roll Dia. 350mm                                |
| Package Style            | Center sealed pillow pouch                                                  | Power<br>Consumption | 1.5 KWH (Unit) Approx.                                                       |
| Power                    | Stabilized AC 3phase 400V ±1%                                               |                      |                                                                              |