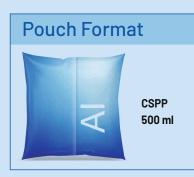

### **Optional Accessories**

- Photomark Scanner
- TTO Printer
- Extended Legs
- Tray stand & Platform

| Technical Specifications |                                                                             |                      |                                                                              |
|--------------------------|-----------------------------------------------------------------------------|----------------------|------------------------------------------------------------------------------|
| Machine Dimensions       | 1545mm (L), 1125mm (W), 2520mm (H)                                          | Speed                | Up to 15000 pouches/hr for 200 to 500 ml<br>Up to 6600 pouches/hr for 1000ml |
| Pack Quantity Range      | 150 ml to 1000 ml                                                           |                      |                                                                              |
| Accuracy                 | ± 0.5 %                                                                     |                      |                                                                              |
| Packaging Material       | Co- extruded Heat Sealable LDPE/LLDPE of thickness as per regulatory norms. | Film Width           | 325 +2/-0 mm, Roll Wt.: 50kg, Roll Dia. 350mm                                |
| Package Style            | Center sealed pillow pouch                                                  | Power<br>Consumption | 1.5 KWH (Unit) Approx.                                                       |
| Power                    | Stabilized AC 3phase 400V ±1%                                               |                      |                                                                              |