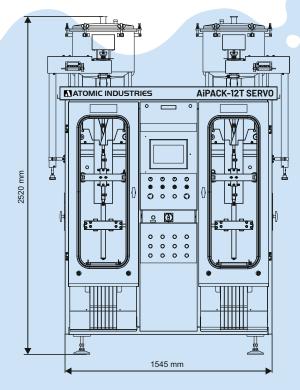

### **Optional Accessories**

- Photomark Scanner
- TTO Printer
- Extended Legs
- Tray stand & Platform

| Technical Specifications |                                                                             |                      |                                                                              |
|--------------------------|-----------------------------------------------------------------------------|----------------------|------------------------------------------------------------------------------|
| Machine Dimensions       | 1545mm (L), 1125mm (W), 2520mm (H)                                          | Speed                | Up to 12000 pouches/hr for 200 to 500 ml<br>Up to 6600 pouches/hr for 1000ml |
| Pack Quantity Range      | 150 ml to 1000 ml                                                           |                      |                                                                              |
| Accuracy                 | ± 0.5 %                                                                     |                      |                                                                              |
| Packaging Material       | Co- extruded Heat Sealable LDPE/LLDPE of thickness as per regulatory norms. | Film Width           | 325 +2/-0 mm, Roll Wt.: 50kg, Roll Dia 350mm                                 |
| Package Style            | Center sealed pillow pouch                                                  | Power<br>Consumption | 1.5 KWH / Unit Approx.                                                       |
| Power                    | Stabilized AC 3phase 400V ±1% ,50Hz                                         |                      |                                                                              |