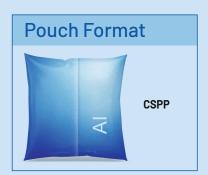

### **Optional Accessories**

- Photomark Scanner
- TTO Printer
- Extended Legs
- Tray stand & Platform

| Technical Specifications |                                                                             |                      |                                                                              |
|--------------------------|-----------------------------------------------------------------------------|----------------------|------------------------------------------------------------------------------|
| Machine Dimensions       | 1545mm (L), 1125mm (W), 2520mm (H)                                          | Speed                | Up to 12000 pouches/hr for 200 to 500 ml<br>Up to 6600 pouches/hr for 1000ml |
| Pack Quantity Range      | 150 ml to 1000 ml                                                           |                      |                                                                              |
| Accuracy                 | ± 0.5 %                                                                     |                      |                                                                              |
| Packaging Material       | Co- extruded Heat Sealable LDPE/LLDPE of thickness as per regulatory norms. | Film Width           | 325 +2/-0 mm, Roll Wt.: 50kg, Roll Dia 350mm                                 |
| Package Style            | Center sealed pillow pouch                                                  | Power<br>Consumption | 1.5 KWH / Unit Approx.                                                       |
| Power                    | Stabilized AC 3phase 400V ±1% ,50Hz                                         |                      |                                                                              |