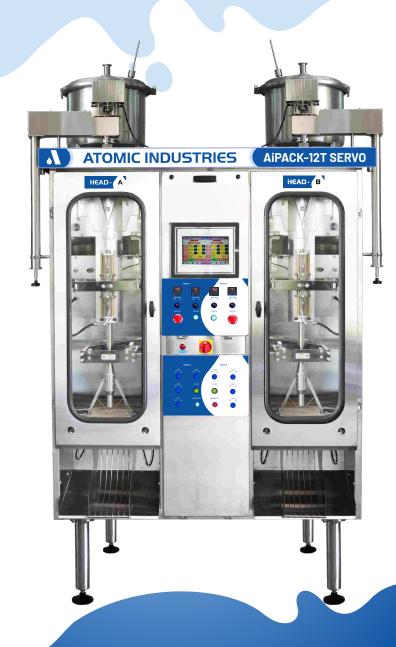

# **AiPACK-12T SERVO**

High Speed Double Head Mechanical Machine Suitable For Mega Dairies

Capacity 12000 Pouches/Hr

- Constant Heat Sealing Technology
- Low Operational Cost
- Increased Reliability
- High Production Efficiency
- Low Energy Consumption

#### Salient Features

- · All Stainless Steel construction offers hygiene and food safety
- CE marked Automation Platform
- Servo Controlled Bag Length Control and Sealing Mechanisms
- Production recipes settable through HMI
- Production data on HMI for analysis and MIS
- Advanced Constant heat sealing technology
- Built in UV sterilization for Film
- Compatible to In-place cleaning (CIP) systems
- Different fixed pouch width options available ie.75mm, 100mm, 125mm and 150mm

### **Optional Accessories**

- Photomark Scanner
- TTO Printer
- Extended Legs
- Tray stand & Platform

| Technical Specifications |                                                                             |                      |                                                                              |
|--------------------------|-----------------------------------------------------------------------------|----------------------|------------------------------------------------------------------------------|
| Machine Dimensions       | 1545mm (L), 1125mm (W), 2520mm (H)                                          | Speed                | Up to 12000 pouches/hr for 200 to 500 ml<br>Up to 6600 pouches/hr for 1000ml |
| Pack Quantity Range      | 150 ml to 1000 ml                                                           |                      |                                                                              |
| Accuracy                 | ± 0.5 %                                                                     |                      |                                                                              |
| Packaging Material       | Co- extruded Heat Sealable LDPE/LLDPE of thickness as per regulatory norms. | Film Width           | 325 +2/-0 mm, Roll Wt.: 50kg, Roll Dia 350mm                                 |
| Package Style            | Center sealed pillow pouch                                                  | Power<br>Consumption | 1.5 KWH / Unit Approx.                                                       |
| Power                    | Stabilized AC 3phase 400V ±1% ,50Hz                                         |                      |                                                                              |