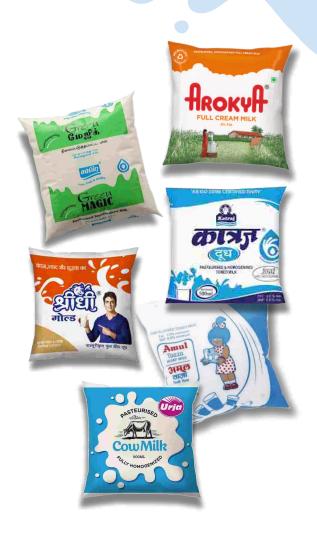

# **Applications**

- Milk
- Curd
- Flavored Milk
- Buttermilk
- Homogenised Lassi
- Juice Drinks